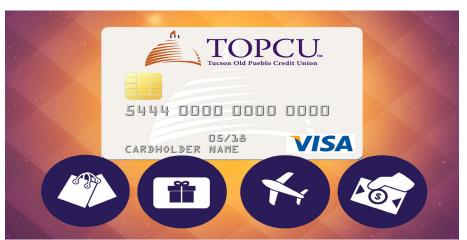

## **TOPCU's Visa Reward Card Points**

#### Earn cash back everywhere you shop

Members who are Visa Platinum Rewards cardholders earn points with every purchase made on their credit card. Points are redeemable for merchandise, discounted travel, gift cards and now cash back.